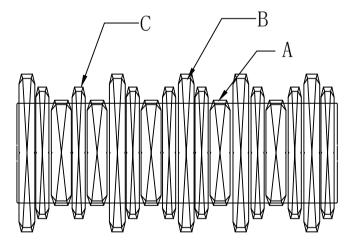

The end!

Step 4 Crystal Dressing Instructions

1. Hang Crystal:A, B, C

2200W24C W24" E5" H12" L6

Crystal Dressing Diagram

When dressing the chandelier with the crystals please remember to wear either rubber or cotton gloves. So as to prevent any damage or smudging on the crystals.