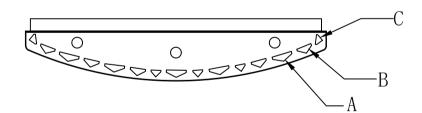

The end!

Step 4 Crystal Dressing Instructions

1. Hang Crystal:A, B, C

2200W24C W24" E5" H12" L6

Crystal Dressing Diagram

When dressing the chandelier with the crystals please remember to wear either rubber or cotton gloves. So as to prevent any damage or smudging on the crystals.