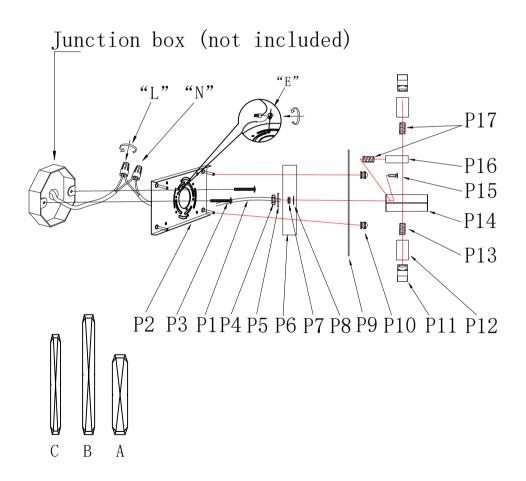

#### PARTS LIST

| Part Number   | Picture       | Description                     | Qty | Diagram Number |
|---------------|---------------|---------------------------------|-----|----------------|
| Cord-20-18#-G |               | Power Cord 20"<br>SPT-2 Gold    | 1   | P1             |
| P-2200W24C-1  |               | Crossbar 15.7"<br>(Canopy part) | 1   | P2             |
|               | <b>—</b>      | 5/32-32 Screw                   | 2   | Р3             |
|               | В             | Set nut                         | 3   | P4             |
|               | 0             | metal washer                    | 3   | P5             |
|               | • • • • • • • | L23" Backplate Metal            | 1   | P6             |
|               | В             | Set nut                         | 4   | P7             |
|               | 0             | metal washer                    | 4   | P8             |
|               | • : • • • : • | L24"sheetmetal                  | 1   | P9             |
|               | 9             | NUT                             | 4   | P10            |
|               |               | G9 Socket                       | 6   | P11            |
|               |               | G9 Metal lamp cup               | 6   | P12            |
|               | <i>mm</i>     | thread pipe                     | 6   | P13            |
|               |               | L24"Metal Body                  | 1   | P14            |
|               | <b>=</b>      | Ground Screw                    | 4   | P15            |
|               |               | SQmetal tube                    | 3   | P16            |

## 2200W24C W24" E5" H12" L6

| Part Number     | Picture | Description           | Qty | Diagram Number |
|-----------------|---------|-----------------------|-----|----------------|
|                 |         | thread pipe           | 6   | P17            |
| CR-2200-RC-CL-A |         | L8"Article crystal    | 5   | A              |
| CR-2200-RC-CL-B |         | L11.8"Article crystal | 5   | В              |
| CR-2200-RC-CL-C |         | L9.8"Article crystal  | 5   | С              |

2200W24C W24" E5" H12" L6

Step 2

Canopy Installation Instruction

2200W24C W24" E5" H12" L6

Step 3

Important: This product must be installed in accordance with the local installation codes by a person familiar with construction and operation of this product and the hazards involved.