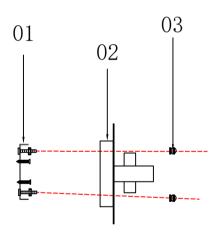

- 1. Fix mounting bracket (01) to the wall.
- 2. Fix the lamp body (02) to the mounting bracket (01) with knurled nuts (03).
- 3. Install the G9 bulb (not included) to the lamp fixture.
- 4. As the crystal dressing instruction, hang the crystal parts.