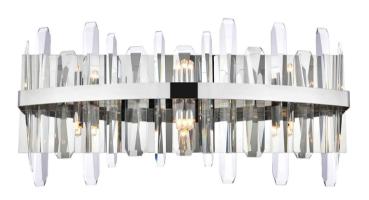

### Installation manual for

2200W24C

Dimensions: W24" E5"H12" L6

Collection : Serena

Bulb Type: G9 bulb not included

Lamp Frame Weight: 7.7 LBS Total Weight: 11.8 LBS

Thank you for choosing our product(s).

Our Company is actively involved in every step of the production.  $\,$ 

## 2200W24C W24" E5" H12" L6

Step 1
Please use the parts list to ensure you are not missing any parts.