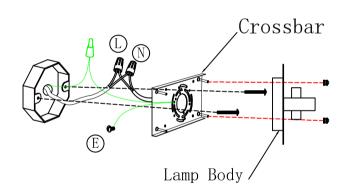

- 1. Black wire from ceiling (junction box) attaches to "L"wire from the fixture.
- 2. White wire from ceiling((junction box) attaches to "N"wire from the fixture.
- 3. "E" wire from the fixture is attaced to the mounting bracket and an additional "E" wire from the mounting bracket must be secured to the junction box.
- 4. Secure mounting bracket to the junction box.
- 5. Insert screws in side of top unit the mounting bracket.

"L"=Hot wire
"N"=Neutral wire
"E"=GND